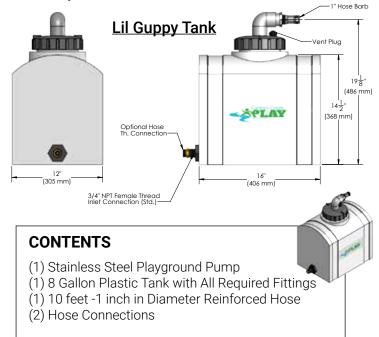

#### PLASTIC TANK

- Custom 8 gallon plastic tank, 16×12×14<sup>1/2</sup> inches
- 3/4 inch NPT connection for pressurized water line
- Internal float valve to control water levels
- 1 inch diameter reinforced hose with connections

#### HOW IT WORKS

Water from the pressurized water line fills the plastic tank and automatically shuts off at the fill line. The tank is connected to the pump by a reinforced flexible hose. The children then hand-pump the water out of the tank. The water refills as it's pumped out. The tank can be buried, placed below a deck/ table, or even camouflaged to match the playscape's theme. Just be sure to install it in a place where it is out of the sun and can be easily reached for ventilation and maintenance.