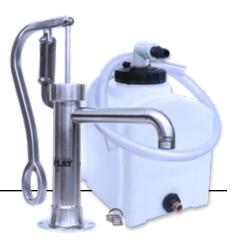

### Lil Guppy Playground Pump System

# At Cadron Creek Play, it is our mission to get kids off the screens & into the outdoors.

Enliven your park or playground with Cadron Creek Play's Lil Guppy Playground Pump System. It provides an ideal sensory play experience for developing sponge-like minds. The Lil Guppy Playground Pump simulates the action of a traditional water hand pump. However, no well is needed as it is connected to a pressurized water line (like city water) which automatically refills the external tank as the children hand-pump the water out of the tank. Kids will have puddles of fun with the Lil Guppy Playground Pump System!

The water play system is designed for kids of all ages. The hand pump can be mounted to a flat surface like a table or Cadron Creek Play's Stainless Steel Pump Stand that comes with a mounting plate, allowing for a versatile design. The stainless-steel hand pump connects to a durable plastic tank that is connected to a pressurized water line. As the water is pumped out of the tank, it automatically refills, simulating the feel of a pumping water from a well. It features a 12-inch long spout, allowing the water to fall in a designated area. This pump is easy to install and maintain. It has an elegant design but is built for heavy use by little hands. It can also be customized to meet the needs of your project. For example, add a Spout & Shout to the nozzle, which causes the water to spray out of the spout as you pump!