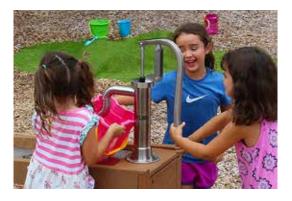

#### **Inspire Learning Through Water Play**

- · Build vocabulary "How does the water feel?"
- Explore science concepts: "What happens when you push the handle slowly? or quickly?"
- Encourage social and emotional development by practicing taking turns, carrying buckets of water, etc.
- The stainless steel pump system creates a playscape in which children are free to imagine, explore and discover.

The Lil Guppy Playground Pump System presents children with the opportunity to play AND learn. Water play is a key element to sensory play and stimulates young minds in a variety of STEM areas. By pumping the water and playing in it together, they are exploring science concepts like sink-orfloat, building their vocabulary, and learning how to work as a team... so many valuable lessons you won't get from a screen!