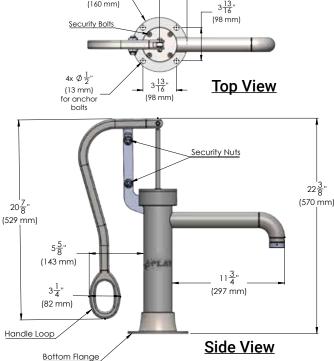

#### PUMP

- 22<sup>3/8</sup> inches tall from base to top of the handle
- Made of stainless steel: body, handle, rod, hardware

3<sup>1</sup>/<sub>8</sub>" (80 mm)

Edge to

Hole Center

Standard 20<sup>7/8</sup> inch long handle

 $\phi_{6\frac{5}{16}}$ 

(160 mm)

- 11<sup>3/4</sup> inch long spout
- Designed for heavy-duty kid traffic
- · 3-year warranty on all manufactured parts

#### SECURITY FEATURES

- Security nuts for pump handle links
- Security bolts for pump top plate
- · Security bit and socket