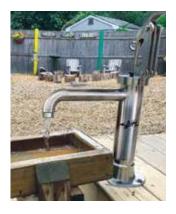

At Cadron Creek Play, it is our mission to get kids off the screens & into the outdoors.

Enliven your park or playground with Cadron Creek Play's Lil Guppy Playground Pump. It provides an ideal sensory play experience for developing sponge-like minds. The Lil Guppy Playground Pump simulates the action of a traditional water hand pump. However, no well is needed because it can connect to multiple types of water sources. Kids will have puddles of fun with the Lil Guppy Playground Pump!

The water play pump is designed for kids of all ages. The hand pump can be mounted to a flat surface like a table or Cadron Creek Play's Stainless Steel Pump Stand that comes with a mounting plate, allowing for a versatile design. It features a 12 inch long spout, allowing the water to fall in a designated area. This pump is easy to install and maintain. It has an elegant design but is built for heavy use by little hands. It can also be customized to meet the needs of your project. For example, add a Spout & Shout to the nozzle, which causes the water to spray out of the spout as you pump!