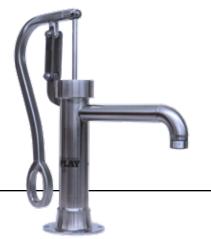

## Lil Guppy Playground Pump

At Cadron Creek Play, it is our mission to get kids off the screens & into the outdoors.

Enliven your park or playground with Cadron Creek Play's Lil Guppy Playground Pump. It provides an ideal sensory play experience for developing sponge-like minds. The Lil Guppy Playground Pump simulates the action of a traditional water hand pump. However, no well is needed because it can connect to multiple types of water sources. Kids will have puddles of fun with the Lil Guppy Playground Pump!

The water play pump is designed for kids of all ages. The hand pump can be mounted to a flat surface like a table or Cadron Creek Play's Stainless Steel Pump Stand that comes with a mounting plate, allowing for a versatile design. It features a 12 inch long spout, allowing the water to fall in a designated area. This pump is easy to install and maintain. It has an elegant design but is built for heavy use by little hands. It can also be customized to meet the needs of your project. For example, add a Spout & Shout to the nozzle, which causes the water to spray out of the spout as you pump!