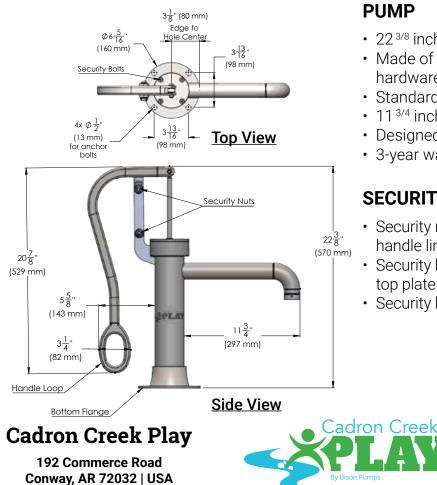

#### PUMP

- 22<sup>3/8</sup> inches tall from base to top of the handle
- Made of stainless steel: body, handle, rod, hardware
- Standard 20<sup>7/8</sup> inch long handle
- 11<sup>3/4</sup> inch long spout
- Designed for heavy-duty kid traffic
- 3-year warranty on all manufactured parts

#### SECURITY FEATURES

- Security nuts for pump handle links
- Security bolts for pump top plate
- Security bit and socket