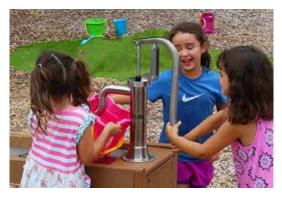

The Lil Guppy Playground Pump presents children with the opportunity to play AND learn. Water play is a key element to sensory play and stimulates young minds in a variety of STEM areas. By pumping the water and playing in it together, they are exploring science concepts like sink-or-float, building their vocabulary, and learning how to work as a team... so many valuable lessons you won't get from a screen!

At Cadron Creek Play, it is our mission to get kids off the screens and into the outdoors. Children are naturally drawn to water. Whether they are playing in a bathroom sink or suddenly sprint to the nearest water fountain, kids seek out water! The Playground Pump encourages that curiosity as it enhances other skills like cooperation, understanding buoyancy, and feeling the weight of water and the amount of force required to lift it. The Lil Guppy Playground Pump gives children a hands-on learning opportunity that instills a love for exploring with your senses. Feeling the water, getting wet, muddy... this is what childhood is about. THIS is how we learn about the world around us. We hope you'll join us as we encourage kids to get outside and experience the great outdoors.