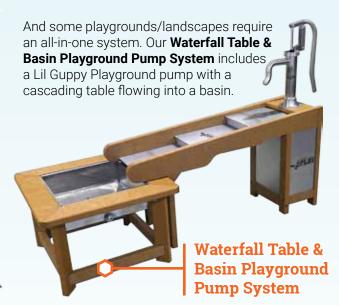

## Water Play!

Some landscapes call for separating the Cadron Creek Play pump from the tank. In these cases, we offer the **Lil Guppy Playground Pump System**, which includes an 8-gallon plastic tank plus reinforced hose to connect the two. With this setup, the pump can be mounted on a log, rock or other structure and the

other structure and the tank placed in a safe location away from the play area and out of the sun.

Lil Guppy Playground Pump System