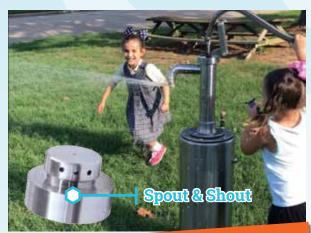

### Accessories

Add more fun to the Cadron Creek Playground pumps with our stainless steel **Spout & Shout** quick connect attachment. This device sprays water from the spout as the children pump!