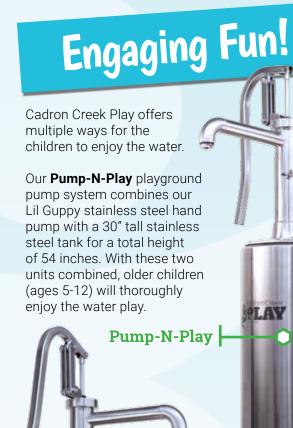

# The Power of Play

Cadron Creek Play's Playground

Pump Systems are an exciting water play feature for vour park or playground. All our hand pump systems simulate the action of a traditional water hand pump. Explore Science However, no well is needed as they are connected to a pressurized water line (such as city water). As the water in the tank is pumped down to a specified level, the water will be

turned on automatically to refill the tank.

Our **Lil Guppy Playground Pump** comes with a standard 12" long spout with a quick connect attachment to utilize with our accessories, 24" handle, a 3" body and a 7" flange. Made of stainless steel, the pumps are manufactured and hand polished at our facility

in Conway, Arkansas. We offer a 5-year warranty on all manufactured parts!

Lil Guppy Playground Pump

**Pump-N-Play** 

**Junior** 

For the smaller children (ages 3-5), we offer the **Pump-N-Play Junior** playground pump system. This stainless steel pump and tank combination is only 39" tall which is just right for smaller children.