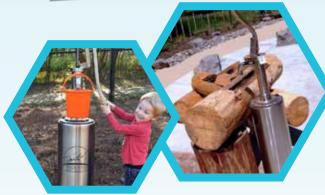

## Water Play!

Some landscapes call for separating the Cadron Creek Play pump from the tank. In these cases, we offer the **Lil Guppy Playground Pump System**, which includes an 8-gallon plastic tank plus reinforced hose to connect the two. With this setup, the pump can be mounted on a log, rock or other structure and the

other structure and the tank placed in a safe location away from the play area and out of the sun.

Lil Guppy Playground Pump System