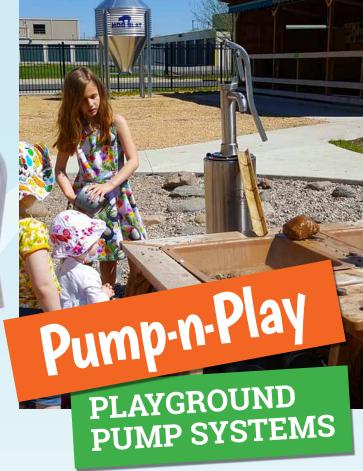

# The Power of Play

Cadron Creek Play's Playground

Pump Systems are an exciting water play feature for vour park or playground. All our hand pump systems simulate the action of a traditional water hand pump. Explore Science However, no well is needed as they are connected to a pressurized water line (such as city water). As the water in the tank is pumped down to a specified level, the water will be